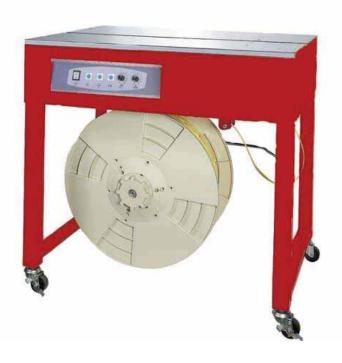

# MODEL P205

Semi-Automatic Tabletop Strapping Machine

#### Semi-Automatic Tabletop Strapping Machine

The P205 is the most versatile Table Top Strapping Machine in its class. The heavy duty seal engine is an innovative new design that can produce more tension than comparable machine models. The electric tension and strap weld controls are similar to those found on much higher priced automatic machines. The temperature and cooling delay can be set to allow for precise results with most polypropylene and polyester strapping. This portable 110 volt machine comes with adjustable table height and locking casters. The reinforced welded steel frame and table top will hold up in very demanding applications. The controls are simple to use and allow for quick, precise strapping to any product fitting its application range. The external electrical tension dial can be easily changed to apply the desired tension. The strapping will feed out a predetermined amount after each cycle is completed. A simple dial adjustment will set the length, and repeat each time. Additional strapping can be dispensed by activating the strap feed pushbutton. A reset pushbutton returns the machine to its starting position.