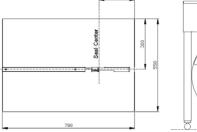

#### P205 Specifications

| Strapping Speed             | 2.5 Second Cycle Time              |  |  |
|-----------------------------|------------------------------------|--|--|
| Minimum Package Size        | 3" Wide x 1" High                  |  |  |
| Maximum Package Size        | Unlimited                          |  |  |
| Maximum Package Weight      | 100 lbs                            |  |  |
| Strapping Width / Core Size | 1/4", 3/8", 1/2", 58" (8X8 or 9X8) |  |  |
| Table Height                | Adjsutable 28.5"-30.5"             |  |  |
| Tensioning Range            | 5-120 lbs                          |  |  |
| Power Supply                | 110 Volt, 1 Phase                  |  |  |
| Machine Weight              | 140 lbs                            |  |  |
| Shipping Weight             | 175 lbs                            |  |  |
| Machine Dimensions          | Length 30.7" (780mm)               |  |  |
|                             | Width 21.7" (550mm)                |  |  |
|                             | Height 28.5"-30-5" (725-775mm)     |  |  |