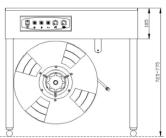

#### P205 Specifications

| Strapping Speed             | 2.5 Second Cycle Time              |  |  |
|-----------------------------|------------------------------------|--|--|
| Minimum Package Size        | 3" Wide x 1" High                  |  |  |
| Maximum Package Size        | Unlimited                          |  |  |
| Maximum Package Weight      | 100 lbs                            |  |  |
| Strapping Width / Core Size | 1/4", 3/8", 1/2", 58" (8X8 or 9X8) |  |  |
| Table Height                | Adjsutable 28.5"-30.5"             |  |  |
| Tensioning Range            | 5-120 lbs                          |  |  |
| Power Supply                | 110 Volt, 1 Phase                  |  |  |
| Machine Weight              | 140 lbs                            |  |  |
| Shipping Weight             | 175 lbs                            |  |  |
| Machine Dimensions          | Length 30.7" (780mm)               |  |  |
|                             | Width 21.7" (550mm)                |  |  |
|                             | Height 28.5"-30-5" (725-775mm)     |  |  |