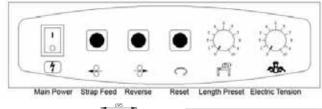

### **Features**

- High Tension Capability
- Heavy Duty Seal Engine
- Open Frame Design
- Welded Tube Frame
- Adjustable Table Height
- Electronic Tension Control
- Seal Cooling Delay Control
- Adjustable Strap Feed Length
- Additional Pushbutton Feed
- Pushbutton Strap Reverse
- Pushbutton Cycle Reset
- 110 Volt Electrical
- Energy Saving Mode
- Reliable PC Board Control
- Locking Casters
- Package Stops
- Easy to Maintain
- Maintenance Mode Cycle Jog

#### Semi-Automatic Tabletop Strapping Machine

The P205 is the most versatile Table Top Strapping Machine in its class. The heavy duty seal engine is an innovative new design that can produce more tension than comparable machine models. The electric tension and strap weld controls are similar to those found on much higher priced automatic machines. The temperature and cooling delay can be set to allow for precise results with most polypropylene and polyester strapping. This portable 110 volt machine comes with adjustable table height and locking casters. The reinforced welded steel frame and table top will hold up in very demanding applications. The controls are simple to use and allow for quick, precise strapping to any product fitting its application range. The external electrical tension dial can be easily changed to apply the desired tension. The strapping will feed out a predetermined amount after each cycle is completed. A simple dial adjustment will set the length, and repeat each time. Additional strapping can be dispensed by activating the strap feed pushbutton. A reset pushbutton returns the machine to its starting position.