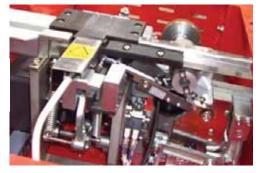

#### Semi-Automatic Tabletop Strapping Machine

The P205 is the most versatile Table Top Strapping Machine in its class. The heavy duty seal engine is an innovative new design that can produce more tension than comparable machine models. The electric tension and strap weld controls are similar to those found on much higher priced automatic machines. The temperature and cooling delay can be set to allow for precise results with most polypropylene and polyester strapping. This portable 110 volt machine comes with adjustable table height and locking casters. The reinforced welded steel frame and table top will hold up in very demanding applications. The controls are simple to use and allow for quick, precise strapping to any product fitting its application range. The external electrical tension dial can be easily changed to apply the desired tension. The strapping will feed out a predetermined amount after each cycle is completed. A simple dial adjustment will set the length, and repeat each time. Additional strapping can be dispensed by activating the strap feed pushbutton. A reset pushbutton returns the machine to its starting position.

P205 Heavy Duty Seal Engine