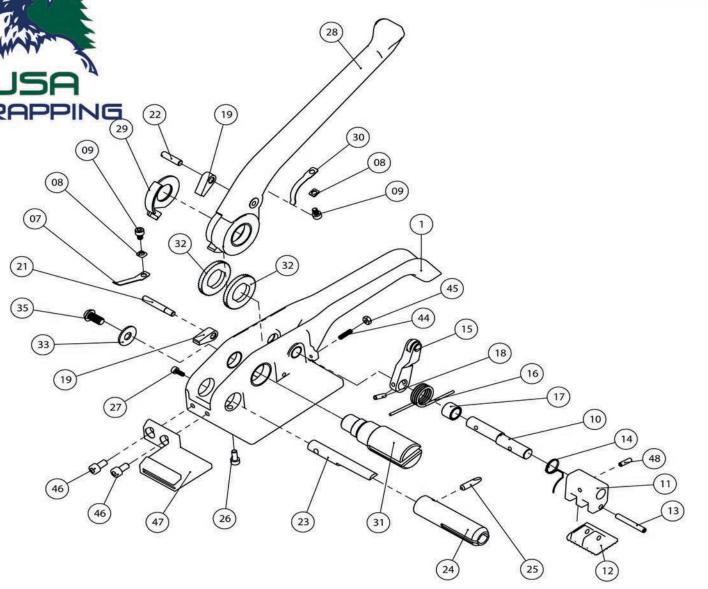

## **RB-475 Windlass Tensioner**

| Part No.        | Part Name              | Q'ty/Tool | Part No. | Part Name                   | Q'ty/Too |
|-----------------|------------------------|-----------|----------|-----------------------------|----------|
| 01              | Base                   | 1         | 23       | Cutter                      | 1        |
| 07              | Base Toggle Spring     | 1         | 24       | Cutter Housing              |          |
| 08              | Washer                 | 2         | 25       | Blade Lever                 | 1        |
| 09              | Screw M5x8             | 2         | 26       | <b>Cutter Housing Screw</b> | 1        |
| 10              | Leg Shaft              | 1         | 27       | Cutter Screw                | 1        |
| 11              | Leg                    | 1         | 28       | Handle                      | 1        |
| 12              | Foot                   | 1         | 29       | Nose Hook                   | 1        |
| 13              | Foot Screw             | 1         | 30       | Handle Spring               | 1        |
| 14              | Spring                 | 1         | 31       | Windlass                    | 1        |
| 15              | Lever Release Assembly | 1         | 32       | Ratchet Wheel               | 2        |
| 16              | Main Spring            | 1         | 33       | Washer                      | 1        |
| 17              | Bushing                | 1         | 35       | Screw                       | 1        |
| 18              | Pin 4x18               | 1         | 44       | Screw M4x16                 | 1        |
| 19              | Toggle                 | 2         | 45       | Nut                         | 1        |
| 21              | Base Shaft             | 1         | 46       | Screw M6x12                 | 2        |
| 22              | Handle Shaft           | 1         | 47       | Nose                        | 1        |
| 3-475 Schematic |                        |           | 48       | Pin 4x14                    | 1        |