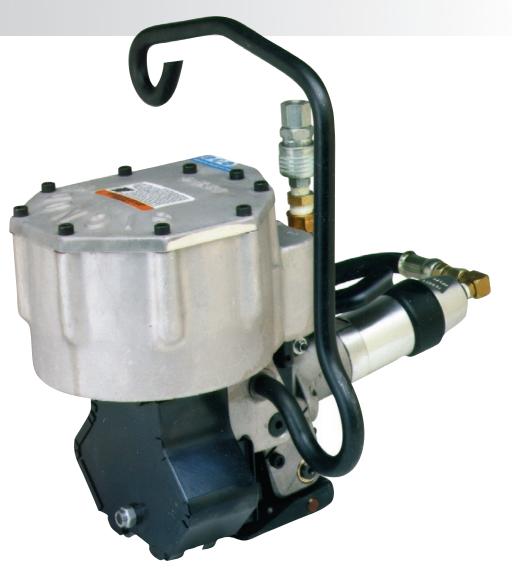

# **PRHR-114**

## **Pneumatic Push-Type Combination Tool for Steel Strapping**

#### **Specifications:**

#### Strapping:

For use on 1 1/4" (32 mm) Magnus steel strapping in gauges up to .035 (0.89 mm).

Tension: Up to 1,600 lbs. (6230 N)

Joint Type: Double reverse notch

Seal: 114 P

Weight: 29 lbs. (13.2 kg)