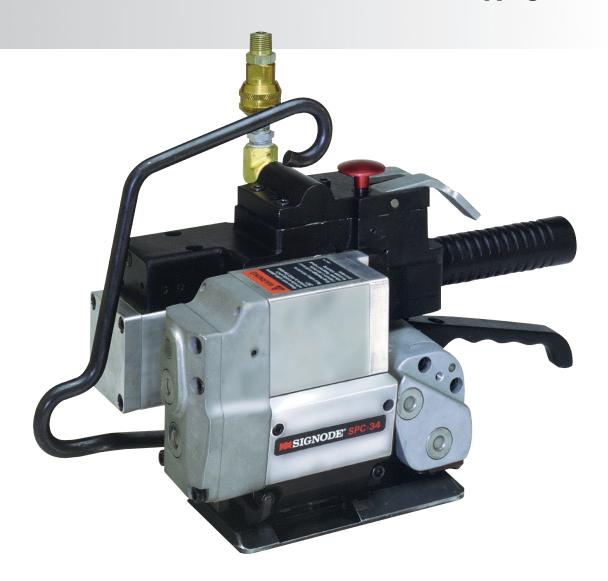

# **SPC3431**

## **Pneumatic Sealless Combination Tool for Steel Strapping**

#### **Easy to operate**

- Ergonomic design
- Easy to handle

#### Simple to maintain

- Minimal wear parts
- Parts are easily accessible

#### **Versatile**

Ideal for lumber, panel, steel and other products

#### **Durable**

All metal and alloy parts provide longlasting, low-maintenance operation.

### **Specifications:**

#### Strapping:

For use on 3/4" (19 mm) Magnus steel strapping in gauges from .025 -.031 (0.64-0.79 mm).

**Tension:** Up to 1,600 lbs. (6230 N) **Joint Type:** Four key, reverse lock

sealless

Weight: 24 lbs. (10.9 kg)